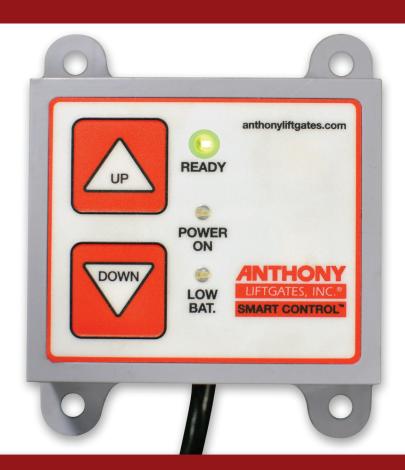

## **HOW IT WORKS**

- To operate the liftgate, press the hidden "on" button on the panel until the ready light glows green.
- Once the controller is activated, the liftgate can be operated using the up and down buttons.
- The switch will automatically deactivate after two minutes with no operator input.
- If the supply voltage dips below safe levels, the "low battery" indicator light will flash until proper voltage is detected.

## **FEATURES & BENEFITS**

- Up-down control switch for simple liftgate operation
- Low battery warning light alerts driver of low voltage to avoid dead battery downtime
- Hidden activation button & timed shutoff help to prevent unauthorized use
- Cycle counter provides an easy to read <u>maintenance</u> minder